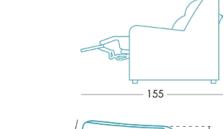

#### Measures

Width Heigth Depth 54 cm Seat heigth 48 cm Arm heigth 67 cm Back heigth 58 cm

## x cm 98 cm

Depth when open 155 cm



#### **Technical information**

Frame Frame of pine wood and MDF

Seat suspension NFA

Back suspension Webbing 80mm

Polyurethane 35kg + fibre + Polyurethane 35kg Seat foam

Seat firmness Medium Foam (white) + soft foam (grey)

Back cushions Fibra Fibersilk 100% Fibra Fibersilk 100% Loose cushions

Legs options Wood, Metal

Colours Natural/Walnut/Wenge, Chrome

Removable cover Seat, back and scatters\*

Frame and seat suspension: livetime warranty

Guarantee Rest of pieces: 3 years\*

\*6-month guaranty extension by activating it on the web

Would you like to know more?

### **Options**





















**Packaging** 

Packaging made up of shrink wrap and edge protectors.

The packaging comes along with the design. We always optimize it, so that it takes up as little space as possible and it is easy to carry it, avoiding the use of unnecessary packing material.





# Sustainability

Our design is responsible as we minimize the impact of industrial activity, optimizing the entire field of design and production.

Every Fama products are PFCs Free.

At Fama Sofas, we recycle 99,9% of residue and waste, following the environmental policy of our company.

VIANNA is manufactured by Fama Sofas, whose quality system is certified by AENOR and IQNET according to the ISO 9001-2015 standards, with the certificate number ES-0790/1999. In addition to the Environmental Management Certificate accord