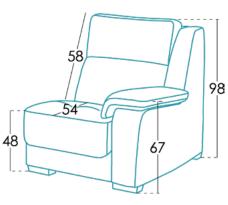

#### Measures

Width Heigth Depth 54 cm Seat heigth 48 cm Arm heigth 67 cm Back heigth 58 cm