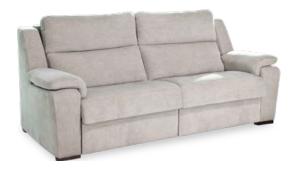

#### Measures

Width Heigth Depth 54 cm Seat heigth 48 cm Arm heigth 67 cm Back heigth 58 cm

## x cm 98 cm

Depth when open 155 cm